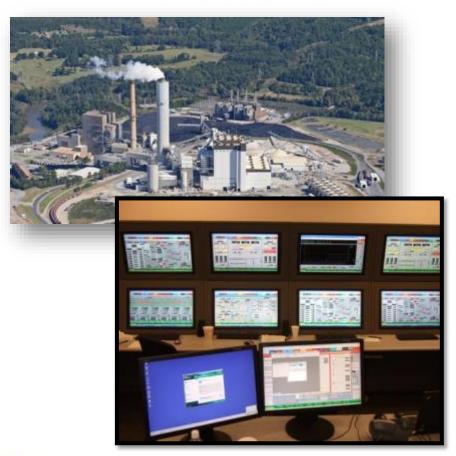

# Duke Energy Cliffside Unit 6

- 905 MW supercritical balanced draft boiler
- Ovation DCS virtual
- Toshiba STG with TOSMAP emulated turbine controls
- GE Mk VI BFPT virtual controls
- Fully modeled wet FGD, dry FGD and SCR systems
- Includes Simulator Training Program (STP)