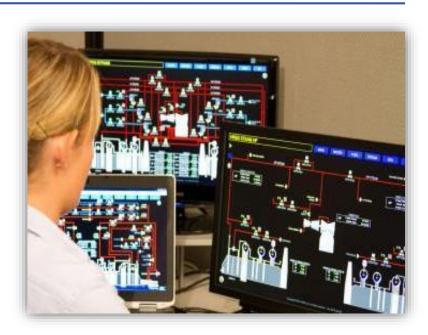

# **TRAX Training Programs**

TRAX provides individual or blended training program services that include the following components:

- Assessments of training needs
- Learning management system services
- Cloud-based online training program
- Customized training services
- Generic simulators
- Site-specific full-scope simulators
- Virtual group training

# **TRAX Training Programs**