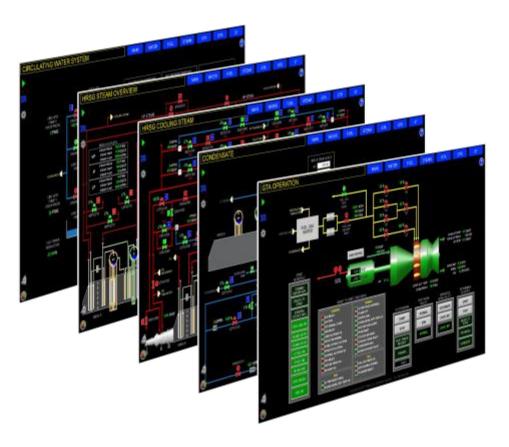

# **Generic Simulation Training**

#### **Plant Simulators**

- Plant ratings 100 to 1250 MW
- Coal or gas
- Major boiler types
- Environmental SCR, SNCR, baghouses, FGD, ACI
- Common DCS types
- Multi-site utilization
- Purchase or lease options

#### **Generic Simulator**

Example: Combined Cycle Simulator

- 720 MW 2-2-1 configuration
- Two 225 MW GE gas turbines
- One GE D11 steam turbine with reverse flow
- GE MKV controls with Cimplicity® HMI graphics
- Two 3-pressure heat recovery steam generators
- Full HP, IP, and LP steam bypass systems
- BOP support systems
- ABB Symphony Infi-90 emulated DCS