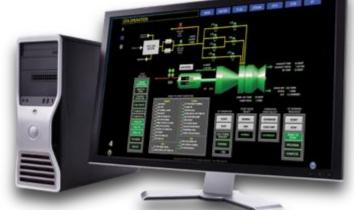

# **Combined Cycle On Line Training**

#### **Plant Details**

- 860 MW 2-2-1 configuration
- Two 267 Mitsubishi 501G1 gas turbines with steam cooling
- One 328 MW Toshiba steam turbine
- Two 3-pressure heat recovery steam generators
- Full HP, IP, and LP steam bypass systems
- BOP support systems
- Emerson-based emulated DCS
- GE Cimplicity-based emulated HMI

#### **Features**

- Teaching Assistant student mentoring
- Startup, steady state & plant shutdown
- Plant operating procedures & HMI screens
- Free play mode with access to all systems
- Tooltips available for student hints
- On-demand collaboration or remote monitoring
- Add multiple HMIs HTML 5 image resolution
- Supports latest browsers and operating systems
- No plugins required runs on the Cloud