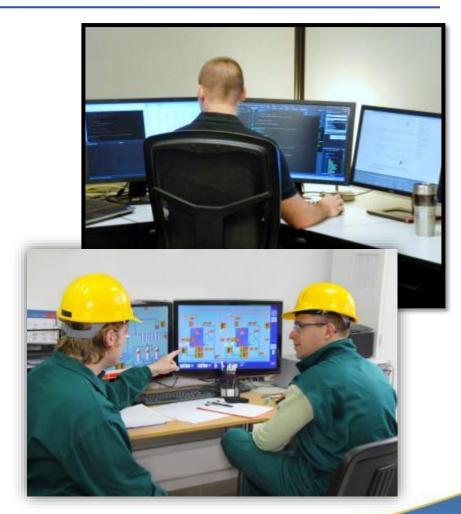

# **Customized Training**

# TRAX provides customized training services:

- Training needs assessments
- Designing training programs
- Curriculum development
- Position and job tasks descriptions
- Skill appraisals
- Operating procedures
- Instructor-led classes
- Hiring and screening support
- Alarm response and troubleshooting training
- Failure mode analysis
- Course development 30 minute classes
- Generic simulators